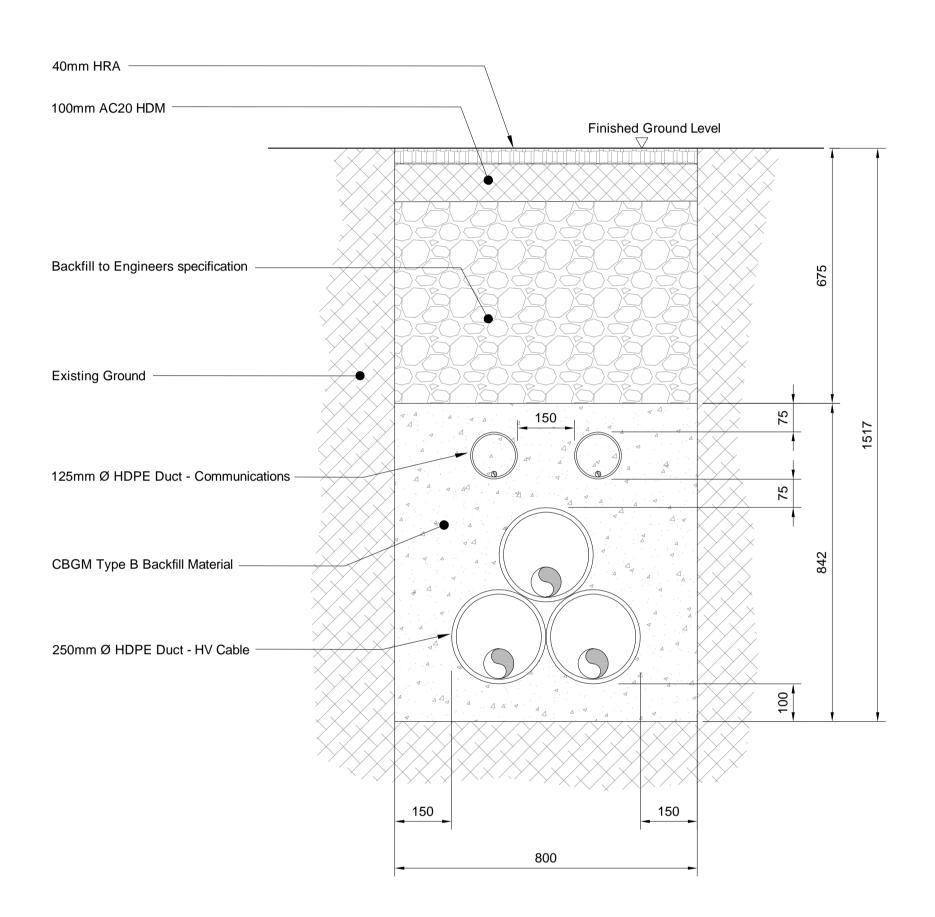

AC Cable - Typical Section

© Mott MacDonald Ireland This document is issued for the party which commissioned it and for specific purposes connected with the captioned project only. It should not be relied upon by any other party or used for any other purpose. We accept no responsibility for the consequences of this document being relied upon by any other party, or being used for any other purpose, or containing any error or omission which is due to an error or omission in data supplied to us by other parties.

Key to symbols Drawn Description Ireland Celtic Interconnector HVAC Land Cable Trench in Public Roadway Typical Section Drawing Number 229100428-MMD-00-XX-DR-E-4110

Reference drawings

Notes

EirGrid requirements.

1. For planning purposes only. Not for construction.

2. All dimensions are in millimetres unless otherwise noted.

3. Where levels are shown, all levels are in metres above Malin Head datum.

4. Cable markers, warning tapes and protection tapes to be provided as per